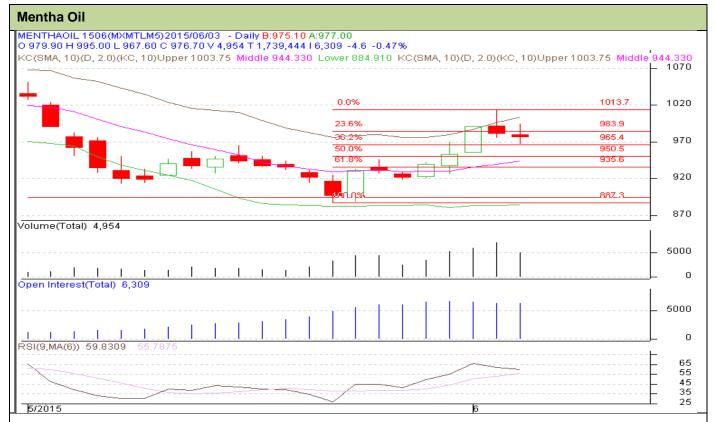

## **Technical Commentary:**

- Fall in price with fall in OI, depicts short up in the market.
- Candlesticks are showing range bound movement in the market.
- > RSI is moving in the neutral region.

| Strategy: Wa |  |
|--------------|--|
|              |  |

| 0,                              |                   |                  |        |            |       |      |      |
|---------------------------------|-------------------|------------------|--------|------------|-------|------|------|
| Intraday Supports & Resistances |                   |                  | S2     | <b>S</b> 1 | PCP   | R1   | R2   |
| Mentha Oil                      | MCX               | June             | 800    | 830        | 976.7 | 1020 | 1070 |
| Intraday Trade Call*            |                   |                  | Call   | Entry      | T1    | T2   | SL   |
| Mentha Oil                      | MCX               | June             | Wait   | -          | -     | -    | -    |
| *Do not carry fo                | orward the positi | on until the nev | rt day |            |       |      |      |