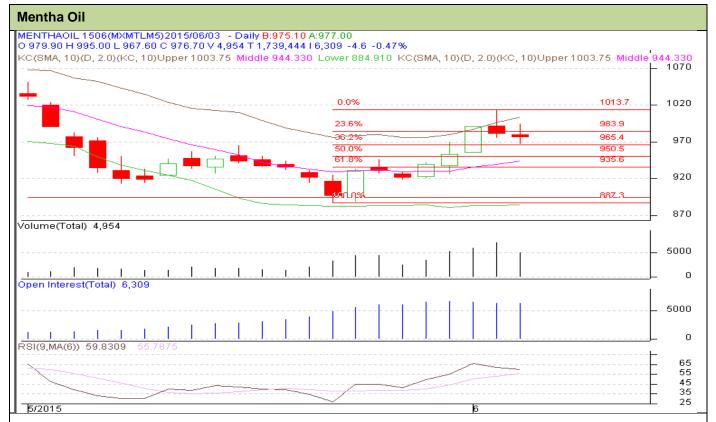

## **Technical Commentary:**

- Fall in price with fall in OI, depicts short up in the market.
- > Candlesticks are showing range bound with negative movement in the market.
- > RSI is moving in the neutral region.

| Strat | haav | · Call |
|-------|------|--------|
| Sua   | ıegy | : Sell |

| •                                                     |     |      |       |     |       |      |      |  |  |
|-------------------------------------------------------|-----|------|-------|-----|-------|------|------|--|--|
| Intraday Supports & Resistances                       |     | S2   | S1    | PCP | R1    | R2   |      |  |  |
| Mentha Oil                                            | MCX | June | 800   | 830 | 968.2 | 1020 | 1070 |  |  |
| Intraday Trade Call*                                  |     | Call | Entry | T1  | T2    | SL   |      |  |  |
| Mentha Oil                                            | MCX | June | Sell  | 968 | 960   | 958  | 969  |  |  |
| *Do not carry forward the position until the payt day |     |      |       |     |       |      |      |  |  |