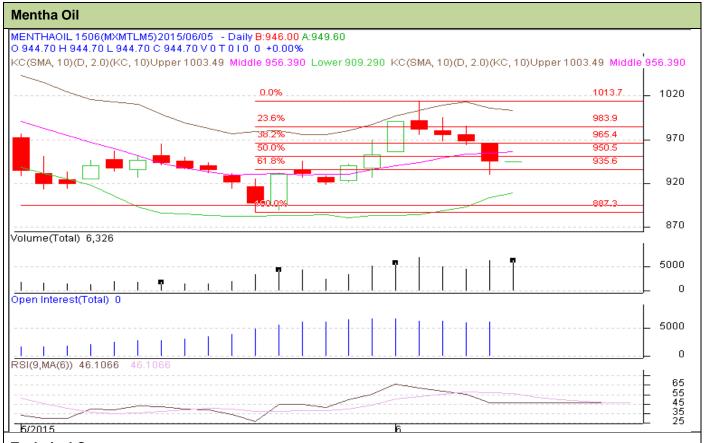

## **Technical Commentary:**

- Fall in price with fall in OI, depicts short up in the market.
- > Candlesticks are showing range bound with negative movement in the market.
- RSI is moving in the neutral region.

| Ctr | ·otc | ~~          |    | Sel | ı |
|-----|------|-------------|----|-----|---|
| Ju  | alt  | <i>-</i> 9) | ٠. | OCI |   |

| Intraday Supports & Resistances                       |     | S2   | S1    | PCP | R1    | R2   |      |  |  |  |
|-------------------------------------------------------|-----|------|-------|-----|-------|------|------|--|--|--|
| Mentha Oil                                            | MCX | June | 800   | 830 | 944.7 | 1020 | 1070 |  |  |  |
| Intraday Trade Call*                                  |     | Call | Entry | T1  | T2    | SL   |      |  |  |  |
| Mentha Oil                                            | MCX | June | Sell  | 965 | 952   | 948  | 969  |  |  |  |
| *Do not carry forward the position until the next day |     |      |       |     |       |      |      |  |  |  |