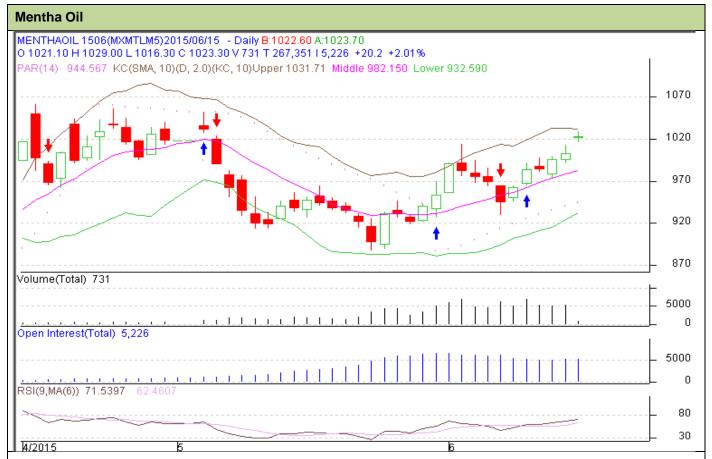

## **Technical Commentary:**

- > Rise in price with rise in OI, depicts long up in the market.
- Candlesticks are showing firm movement in the market.
- > RSI is moving in the Over bought region.

| Strategy: Buy |
|---------------|
|---------------|

| Intraday Supports & Resistances                       |     |      | S2   | S1    | PCP    | R1   | R2   |  |
|-------------------------------------------------------|-----|------|------|-------|--------|------|------|--|
| Mentha Oil                                            | MCX | June | 800  | 830   | 1003.1 | 1070 | 1085 |  |
| Intraday Trade Call*                                  |     |      | Call | Entry | T1     | T2   | SL   |  |
| Mentha Oil                                            | MCX | June | Buy  | 1010  | 1018   | 1021 | 1007 |  |
| *Do not carry forward the position until the next day |     |      |      |       |        |      |      |  |