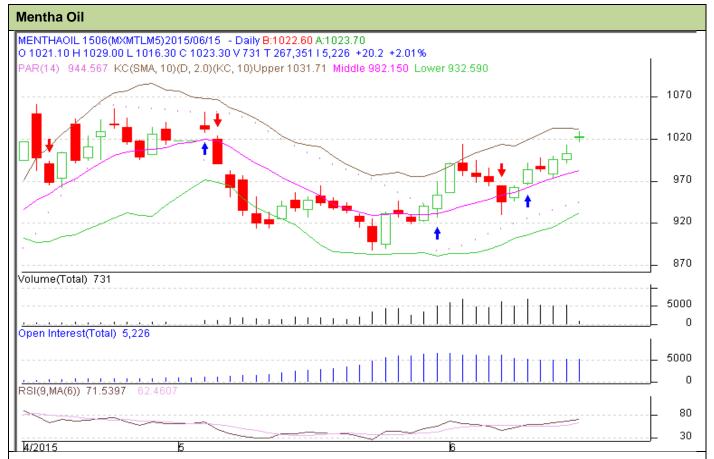

## **Technical Commentary:**

- > Rise in price with rise in OI, depicts long up in the market.
- Candlesticks are showing firm movement in the market.
- > RSI is moving in the Overbought region.

| Strategy: I | Buv |
|-------------|-----|
|-------------|-----|

| Intraday Supports & Resistances                       |     |      | S2   | S1    | PCP    | R1   | R2   |  |  |
|-------------------------------------------------------|-----|------|------|-------|--------|------|------|--|--|
| Mentha Oil                                            | MCX | June | 800  | 830   | 1037.4 | 1070 | 1085 |  |  |
| Intraday Trade Call*                                  |     |      | Call | Entry | T1     | T2   | SL   |  |  |
| Mentha Oil                                            | MCX | June | Buy  | 1035  | 1048   | 1054 | 1032 |  |  |
| *Do not carry forward the position until the next day |     |      |      |       |        |      |      |  |  |