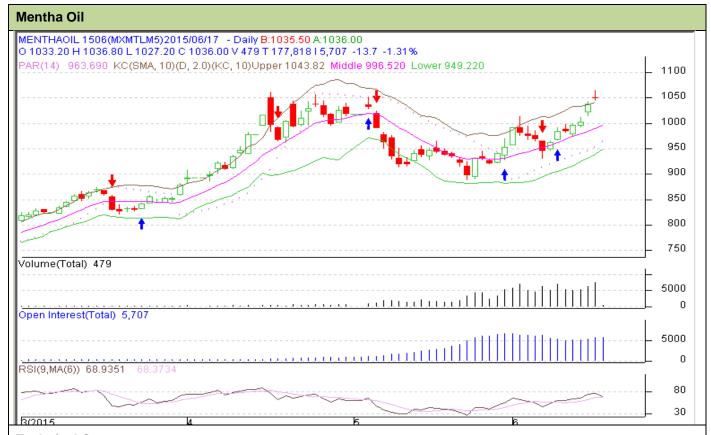

## **Technical Commentary:**

- Rise in price with rise in OI, depicts long up in the market.
- Candlesticks are showing firm movement in the market.
- > RSI is moving in the neutral region.

| Sti | rat | egy | <b>/</b> : | Вι | ı۷ |
|-----|-----|-----|------------|----|----|
|     |     |     |            |    | ,  |

| Intraday Supports & Resistances                        |     |      | S2   | S1    | PCP    | R1   | R2   |  |  |  |
|--------------------------------------------------------|-----|------|------|-------|--------|------|------|--|--|--|
| Mentha Oil                                             | MCX | June | 800  | 830   | 1049.7 | 1070 | 1085 |  |  |  |
| Intraday Trade Call*                                   |     |      | Call | Entry | T1     | T2   | SL   |  |  |  |
| Mentha Oil                                             | MCX | June | Wait | -     | -      | ı    | -    |  |  |  |
| *Do not carry forward the position until the next day. |     |      |      |       |        |      |      |  |  |  |