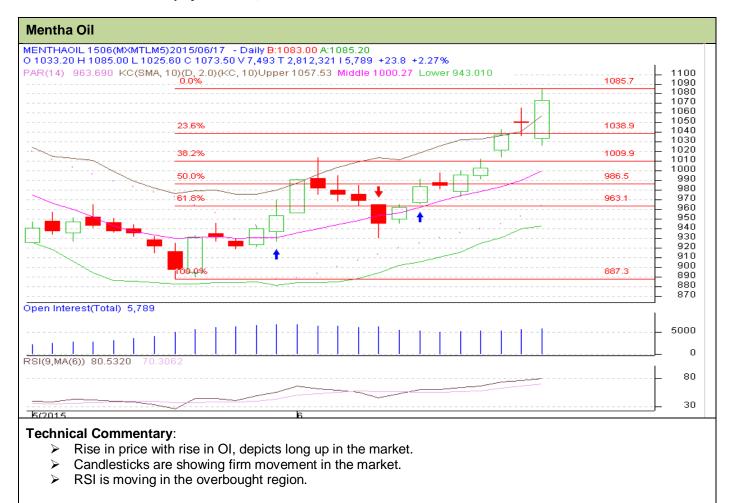

## Contract: June- Expiry: June 30, 2015

| Strategy: Buy                                          |     |      |      |       |        |      |      |
|--------------------------------------------------------|-----|------|------|-------|--------|------|------|
| Intraday Supports & Resistances                        |     |      | S2   | S1    | PCP    | R1   | R2   |
| Mentha Oil                                             | MCX | June | 800  | 830   | 1073.5 | 1140 | 1150 |
| Intraday Trade Call*                                   |     |      | Call | Entry | T1     | T2   | SL   |
| Mentha Oil                                             | MCX | June | Buy  | 1035  | 1055   | 1068 | 1030 |
| *Do not carry forward the position until the next day. |     |      |      |       |        |      |      |