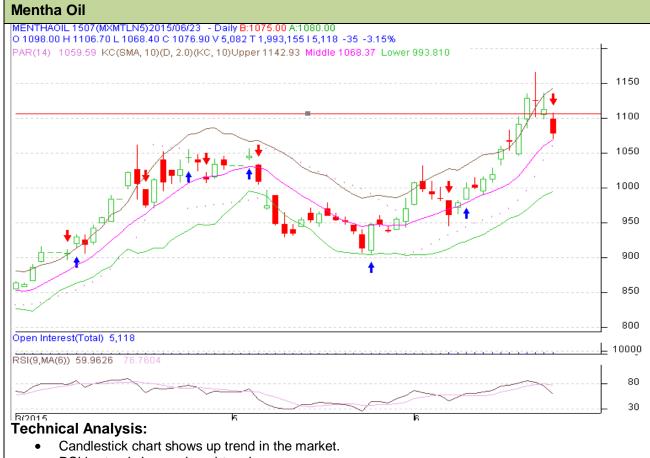

Commodity: Mentha Exchange: MCX
Contract: July Expiry: 20, July, 2015

- RSI is steady in over bought region.
- The nearest by support is 970 while first resistance 1200.

| Strategy: Sell on Rise                                 |     |      |            |       |        |      |      |
|--------------------------------------------------------|-----|------|------------|-------|--------|------|------|
| Intraday Supports & Resistances                        |     |      | <b>S</b> 1 | S2    | PCP    | R1   | R2   |
| Mentha                                                 | MCX | July | 970        | 920   | 1124.1 | 1200 | 1230 |
| Pre-Market Intraday Trade Call*                        |     |      | Call       | Entry | T1     | T2   | SL   |
| Mentha                                                 | MCX | July | Buy        | 1107  | 1100   | 1095 | 1110 |
| *Do not carry forward the position until the next day. |     |      |            |       |        |      |      |