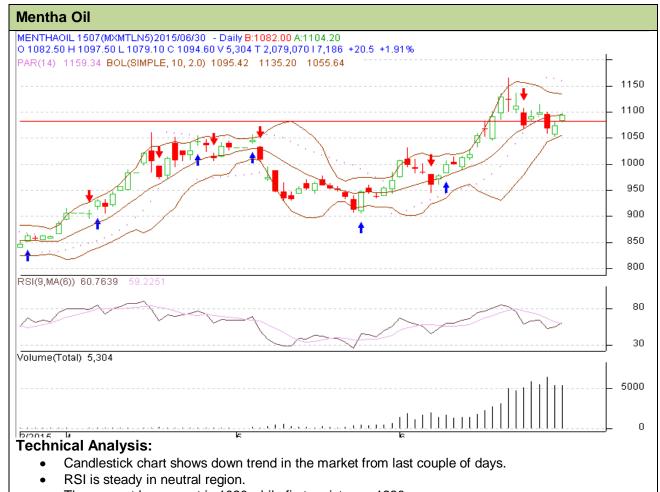

Commodity: Mentha Exchange: MCX
Contract: July Expiry: 31, July, 2015

• The nearest by support is 1020 while first resistance 1230.

| Strategy :Sell on Rise                                 |     |      |      |       |        |      |      |
|--------------------------------------------------------|-----|------|------|-------|--------|------|------|
| Intraday Supports & Resistances                        |     |      | S1   | S2    | PCP    | R1   | R2   |
| Mentha                                                 | MCX | July | 1020 | 960   | 1057.6 | 1230 | 1250 |
| Pre-Market Intraday Trade Call*                        |     |      | Call | Entry | T1     | T2   | SL   |
| Mentha                                                 | MCX | July | Sell | 1060  | 1050   | 1042 | 1062 |
| *Do not carry forward the position until the next day. |     |      |      |       |        |      |      |