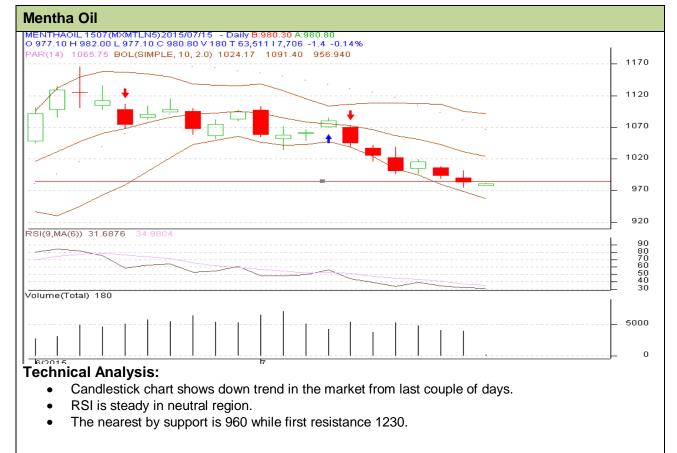

Commodity: Mentha Exchange: MCX
Contract: July Expiry: 31, July, 2015

| Strategy :Sell on Rise                                 |     |      |      |       |       |      |       |
|--------------------------------------------------------|-----|------|------|-------|-------|------|-------|
| Intraday Supports & Resistances                        |     |      | S1   | S2    | PCP   | R1   | R2    |
| Mentha                                                 | MCX | July | 960  | 920   | 982.2 | 1230 | 1250  |
| Pre-Market Intraday Trade Call*                        |     |      | Call | Entry | T1    | T2   | SL    |
| Mentha                                                 | MCX | July | Sell | 985   | 980   | 977  | 987.5 |
| *Do not carry forward the position until the next day. |     |      |      |       |       |      |       |