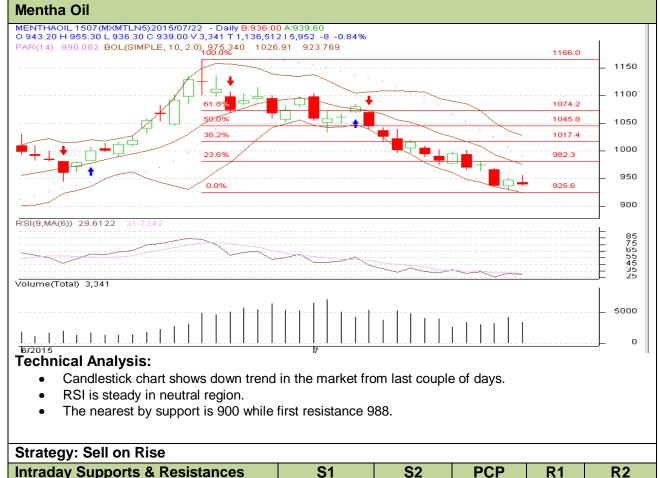

Commodity: Mentha Exchange: MCX
Contract: August Expiry: 31, August, 2015

| Strategy: Sell on Rise                                 |     |     |      |       |       |     |       |
|--------------------------------------------------------|-----|-----|------|-------|-------|-----|-------|
| Intraday Supports & Resistances                        |     |     | S1   | S2    | PCP   | R1  | R2    |
| Mentha                                                 | MCX | Aug | 900  | 850   | 943.8 | 988 | 1025  |
| Pre-Market Intraday Trade Call*                        |     |     | Call | Entry | T1    | T2  | SL    |
| Mentha                                                 | MCX | Aug | Sell | 940   | 935   | 930 | 943.5 |
| *Do not carry forward the position until the next day. |     |     |      |       |       |     |       |