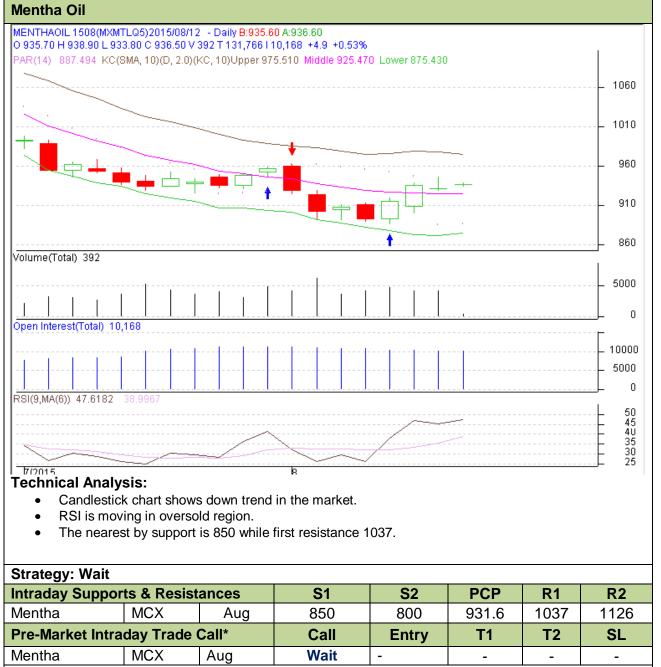

## Commodity: Mentha Contract: August

## Exchange: MCX Expiry: 31, August, 2015

\*Do not carry forward the position until the next day.