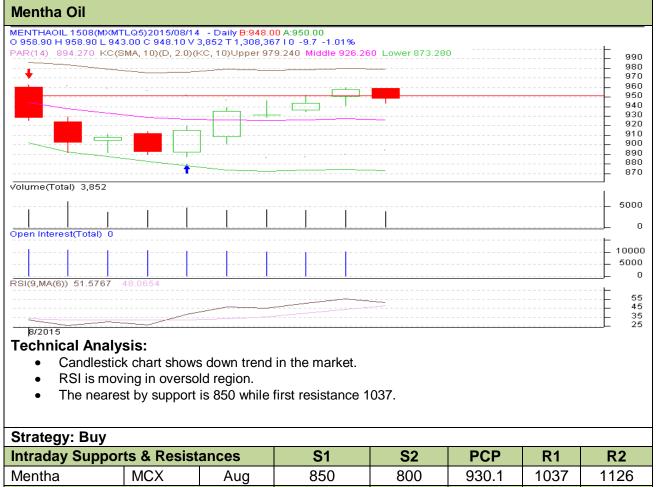

## Intraday Supports & Resistances S1 S2 PCP R1 R2 Mentha MCX Aug 850 800 930.1 1037 1126 Pre-Market Intraday Trade Call\* Call Entry T1 T2 SL Mentha MCX Aug Buy 928 932 936 926 \*Do not carry forward the position until the next day.