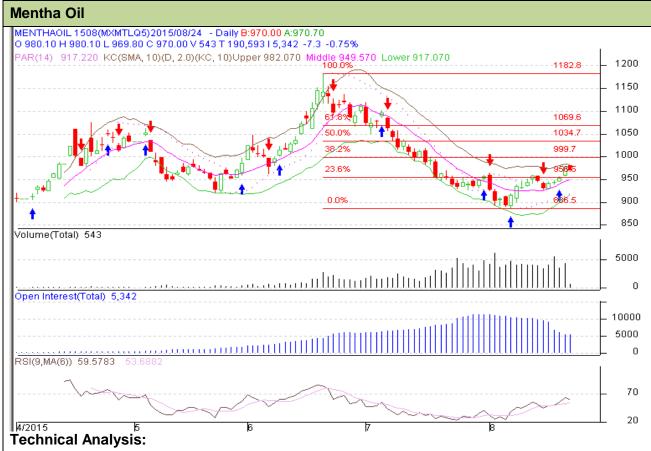

Commodity: Mentha Exchange: MCX
Contract: August Expiry: 31, August, 2015

- · Candlestick chart shows up trend in the market.
- RSI is moving in neutral region.
- The nearest by support is 850 while first resistance 1035.

| Strategy: Wait                  |                |                 |              |       |     |      |      |
|---------------------------------|----------------|-----------------|--------------|-------|-----|------|------|
| Intraday Supports & Resistances |                |                 | S1           | S2    | PCP | R1   | R2   |
| Mentha                          | MCX            | Aug             | 850          | 800   | 949 | 1035 | 1070 |
| Pre-Market Intraday Trade Call* |                |                 | Call         | Entry | T1  | T2   | SL   |
| Mentha                          | MCX            | Aug             | Wait         | -     | -   | -    | -    |
| *Do not carry                   | forward the po | sition until th | ne next day. |       |     |      |      |