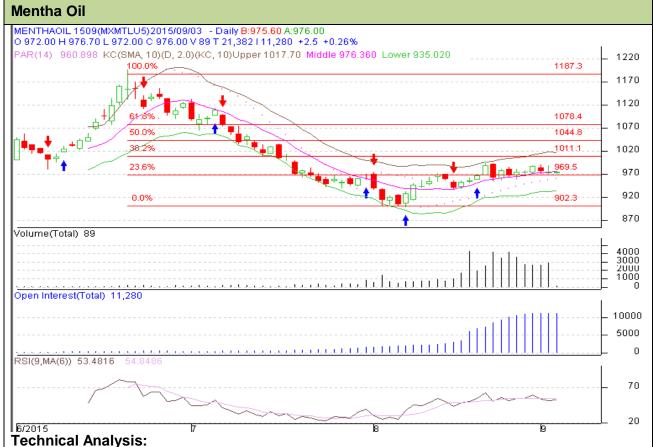

**Commodity: Mentha Exchange: MCX Contract: September** Expiry: 30, Sept, 2015

- Candlestick chart shows up trend in the market.
- RSI is moving in neutral region.
- The nearest by support is 870 while first resistance 1084.

| Strategy: Buy                                          |     |      |      |       |       |      |      |
|--------------------------------------------------------|-----|------|------|-------|-------|------|------|
| Intraday Supports & Resistances                        |     |      | S1   | S2    | PCP   | R1   | R2   |
| Mentha                                                 | MCX | Sept | 870  | 800   | 973.5 | 1084 | 1197 |
| Pre-Market Intraday Trade Call*                        |     |      | Call | Entry | T1    | T2   | SL   |
| Mentha                                                 | MCX | Sept | Buy  | 970   | 975   | 978  | 968  |
| *Do not carry forward the position until the next day. |     |      |      |       |       |      |      |