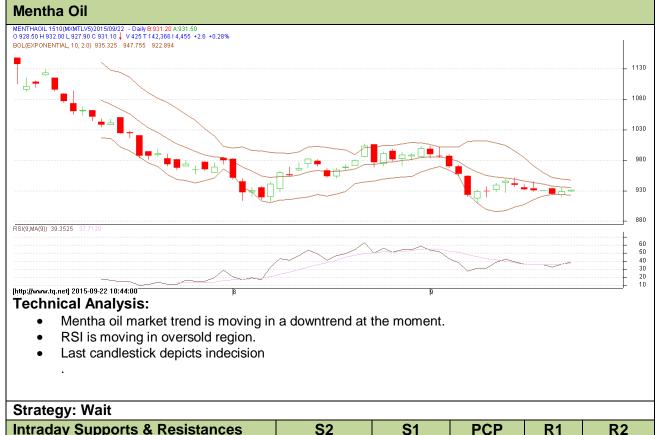

Commodity: Mentha Exchange: MCX Contract: October Expiry: 30<sup>th</sup> Oct, 2015

| Strategy: Wait                                         |     |     |      |       |       |     |       |
|--------------------------------------------------------|-----|-----|------|-------|-------|-----|-------|
| Intraday Supports & Resistances                        |     |     | S2   | S1    | PCP   | R1  | R2    |
| Mentha                                                 | MCX | Oct | 850  | 880   | 922.4 | 935 | 946.8 |
| Pre-Market Intraday Trade Call*                        |     |     | Call | Entry | T1    | T2  | SL    |
| Mentha                                                 | MCX | Oct | Buy  | 920   | 925   | 927 | 918   |
| *Do not carry forward the position until the next day. |     |     |      |       |       |     |       |