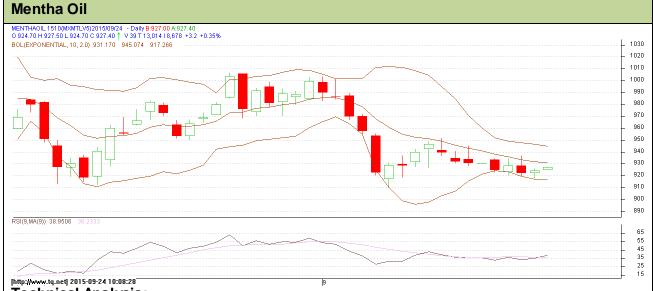

## **Technical Analysis:**

- Mentha oil market trend is moving in a downtrend at the moment.
- RSI is moving in oversold region.
- Last candlestick depicts indecision

Stratomy Wait

| Strategy: wait                                         |     |     |      |       |       |     |       |
|--------------------------------------------------------|-----|-----|------|-------|-------|-----|-------|
| Intraday Supports & Resistances                        |     |     | S2   | S1    | PCP   | R1  | R2    |
| Mentha                                                 | MCX | Oct | 850  | 880   | 924.2 | 935 | 946.8 |
| Pre-Market Intraday Trade Call*                        |     |     | Call | Entry | T1    | T2  | SL    |
| Mentha                                                 | MCX | Oct | Wait | -     | -     | -   | -     |
| *Do not carry forward the position until the next day. |     |     |      |       |       |     |       |