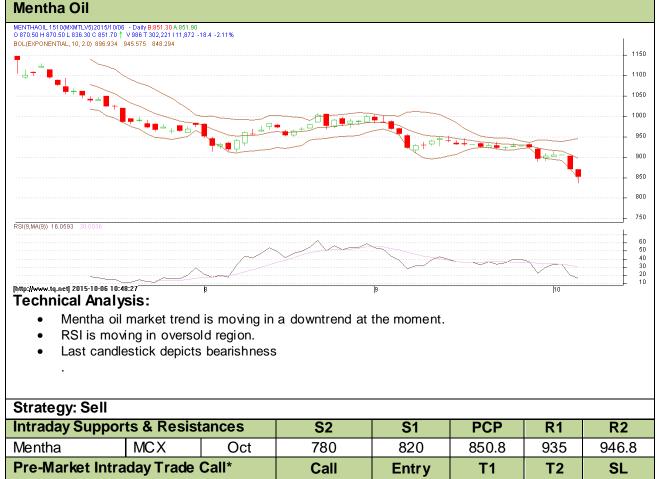

Exchange: MCX Expiry: 30<sup>th</sup> Oct, 2015 **Commodity: Mentha Contract: October** 

## **Below** Mentha **MCX** Oct Sell 840 830 872 860

\*Do not carry forward the position until the next day.