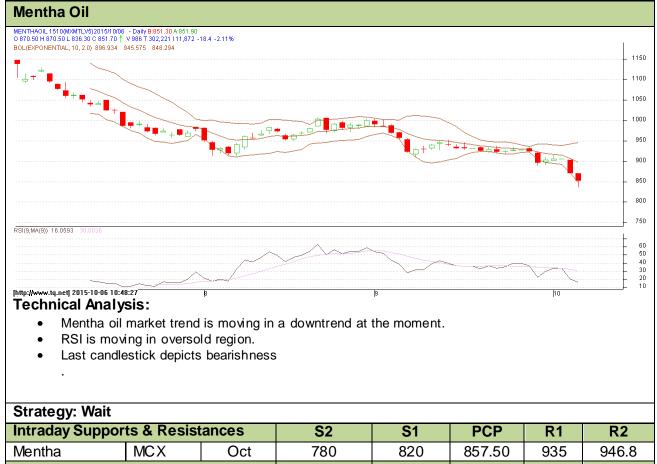

Commodity: Mentha Exchange: MCX
Contract: October Expiry: 30<sup>th</sup> Oct, 2015

| Strategy: wait                  |                |                 |              |       |        |     |       |
|---------------------------------|----------------|-----------------|--------------|-------|--------|-----|-------|
| Intraday Supports & Resistances |                |                 | S2           | S1    | PCP    | R1  | R2    |
| Mentha                          | MCX            | Oct             | 780          | 820   | 857.50 | 935 | 946.8 |
| Pre-Market Intraday Trade Call* |                |                 | Call         | Entry | T1     | T2  | SL    |
| Mentha                          | MCX            | Oct             | Wait         | -     | -      | -   | -     |
| *Do not carry                   | forward the po | sition until th | ne next day. |       |        |     |       |