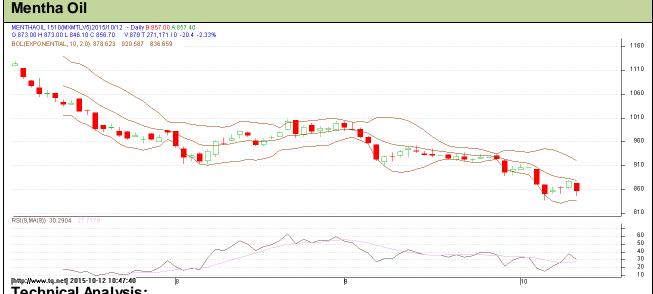

## **Technical Analysis:**

- Mentha oil market trend is moving in a downtrend at the moment.
- RSI is moving in oversold region.
- Last candlestick depicts bearishness.

| Strategy: S | Sell |
|-------------|------|
|-------------|------|

| on aregy. Oc                    | · · ·          |                 |              |              |       |     |       |
|---------------------------------|----------------|-----------------|--------------|--------------|-------|-----|-------|
| Intraday Supports & Resistances |                |                 | S2           | S1           | PCP   | R1  | R2    |
| Mentha                          | MCX            | Oct             | 780          | 820          | 854.1 | 935 | 946.8 |
| Pre-Market Intraday Trade Call* |                |                 | Call         | Entry        | T1    | T2  | SL    |
| Mentha                          | MCX            | Oct             | Sell         | Below<br>855 | 835   | 825 | 867   |
| *Do not carry                   | forward the po | sition until th | ne next dav. |              |       |     |       |