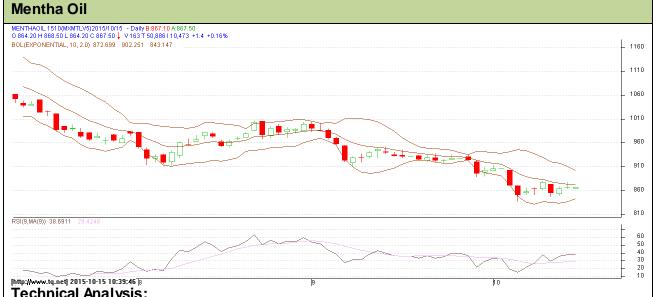

## **Technical Analysis:**

- Mentha oil market trend is moving in a downtrend at the moment.
- RSI is moving in oversold region.
- Last candlestick depicts indecision.

Strategy: Sell

| orategy. cen                    |                |                 |              |              |       |     |       |
|---------------------------------|----------------|-----------------|--------------|--------------|-------|-----|-------|
| Intraday Supports & Resistances |                |                 | S2           | S1           | PCP   | R1  | R2    |
| Mentha                          | MCX            | Oct             | 780          | 820          | 866.1 | 935 | 946.8 |
| Pre-Market Intraday Trade Call* |                |                 | Call         | Entry        | T1    | T2  | SL    |
| Mentha                          | MCX            | Oct             | Sell         | Below<br>870 | 860   | 855 | 876   |
| *Do not carry                   | forward the po | sition until th | ne next day. |              |       |     |       |