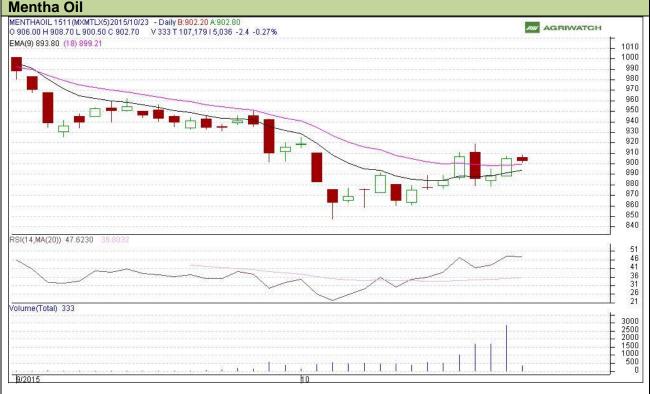

## **Technical Analysis:**

Candlestick chart indicates range bound movement in the market. RSI is moving down in neutral zone indicates prices may go down in the market. Volumes are supporting the prices.