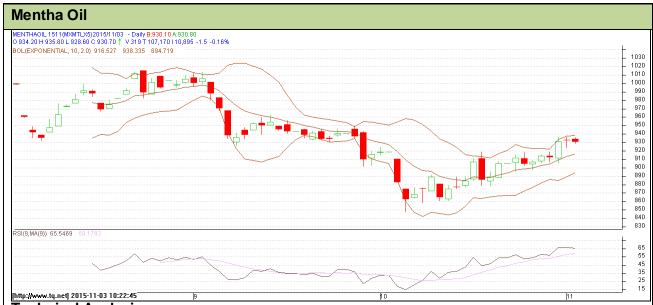

## Technical Analysis:

- Mentha oil market trend is moving in a downtrend at the moment.
- RSI is moving near to neutral region.
- Last candlestick depicts indecision.

.

| Strategy: Sell                  |                |                 |              |              |       |     |       |
|---------------------------------|----------------|-----------------|--------------|--------------|-------|-----|-------|
| Intraday Supports & Resistances |                |                 | S2           | S1           | PCP   | R1  | R2    |
| Mentha                          | MCX            | Nov             | 780          | 820          | 932.2 | 951 | 979.4 |
| Pre-Market Intraday Trade Call* |                |                 | Call         | Entry        | T1    | T2  | SL    |
| Mentha                          | MCX            | Nov             | Sell         | Below<br>930 | 922   | 918 | 934.8 |
| *Do not carry                   | forward the po | sition until th | ne next day. |              |       |     |       |