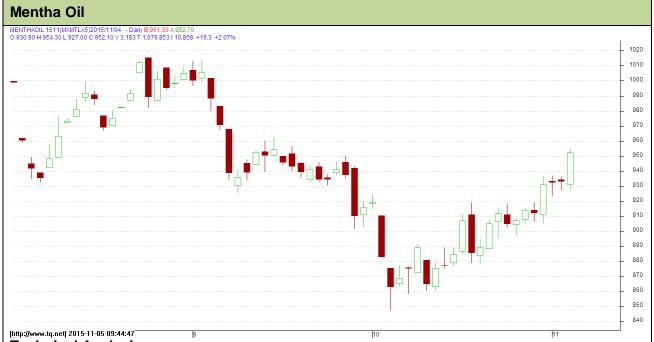

## **Technical Analysis:**

- Mentha oil market trend is moving in a downtrend at the moment.
- RSI is moving near to neutral region.
- Last candlestick depicts bullishness.

.

| Strategy: Buy                   |                |                 |              |              |       |       |      |
|---------------------------------|----------------|-----------------|--------------|--------------|-------|-------|------|
| Intraday Supports & Resistances |                |                 | S2           | S1           | PCP   | R1    | R2   |
| Mentha                          | MCX            | Nov             | 820          | 919          | 952.2 | 979.4 | 1000 |
| Pre-Market Intraday Trade Call* |                |                 | Call         | Entry        | T1    | T2    | SL   |
| Mentha                          | MCX            | Nov             | Buy          | Above<br>950 | 960   | 965   | 944  |
| *Do not carry                   | forward the po | sition until th | ne next day. | _            |       |       |      |