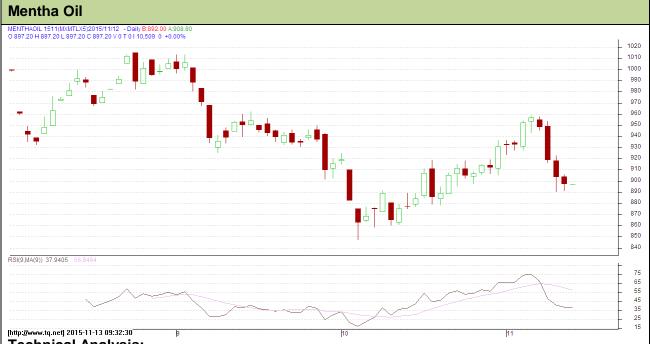

## **Technical Analysis:**

- Mentha oil market trend is moving in a downtrend at the moment.
- RSI is moving near to oversold region.
- Last candlestick depicts bearishness.

| Strategy: Sell                                         |     |     |       |              |       |     |       |
|--------------------------------------------------------|-----|-----|-------|--------------|-------|-----|-------|
| Intraday Supports & Resistances                        |     |     | S2    | S1           | PCP   | R1  | R2    |
| Mentha                                                 | MCX | Nov | 847.2 | 871          | 897.2 | 959 | 979.4 |
| Pre-Market Intraday Trade Call*                        |     |     | Call  | Entry        | T1    | T2  | SL    |
| Mentha                                                 | MCX | Nov | Sell  | Below<br>900 | 880   | 872 | 912   |
| *Do not carry forward the position until the next day. |     |     |       |              |       |     |       |