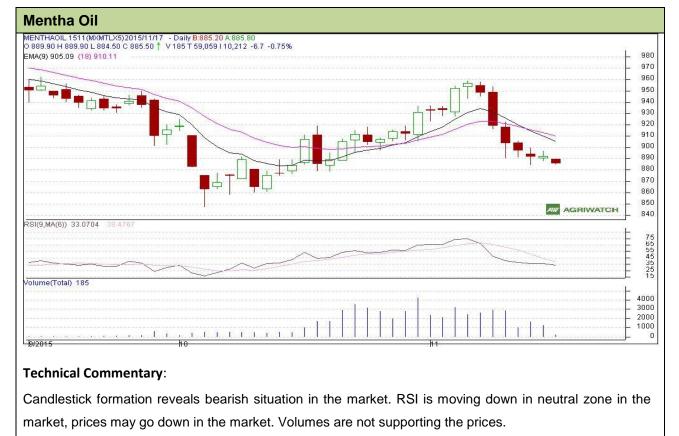

## Commodity: Mentha Contract: November

## Exchange: MCX Expiry: 30<sup>th</sup> Nov, 2015

| Strategy: Sell                                         |     |     |      |           |       |     |     |
|--------------------------------------------------------|-----|-----|------|-----------|-------|-----|-----|
| Intraday Supports & Resistances                        |     |     | S2   | S1        | PCP   | R1  | R2  |
| Mentha                                                 | MCX | Nov | 860  | 870       | 892.2 | 900 | 910 |
| Pre-Market Intraday Trade Call*                        |     |     | Call | Entry     | T1    | T2  | SL  |
| Mentha                                                 | MCX | Nov | Sell | Below 890 | 880   | 875 | 896 |
| *Do not carry forward the position until the next day. |     |     |      |           |       |     |     |