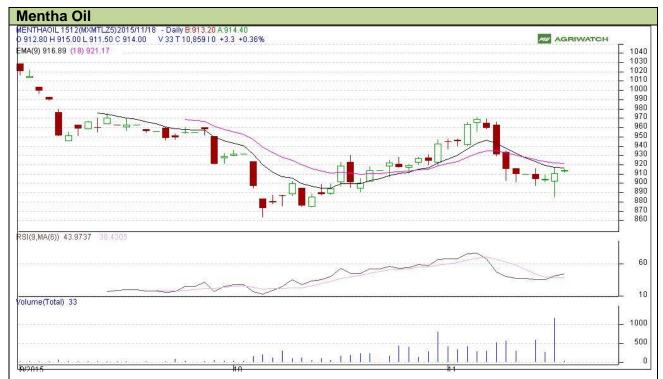

## **Technical Commentary:**

Candlestick formation reveals range bound movement in the market. RSI is moving up in neutral zone in the market, prices may go up in the market. Volumes are supporting the prices.

Strategy: Buy

| 0, ,                                                   |     |     |      |           |       |     |     |
|--------------------------------------------------------|-----|-----|------|-----------|-------|-----|-----|
| Intraday Supports & Resistances                        |     |     | S2   | S1        | PCP   | R1  | R2  |
| Mentha                                                 | MCX | Nov | 890  | 900       | 910.7 | 927 | 930 |
| Pre-Market Intraday Trade Call*                        |     |     | Call | Entry     | T1    | T2  | SL  |
| Mentha                                                 | MCX | Nov | Buy  | Above 910 | 920   | 925 | 904 |
| *Do not carry forward the position until the next day. |     |     |      |           |       |     |     |