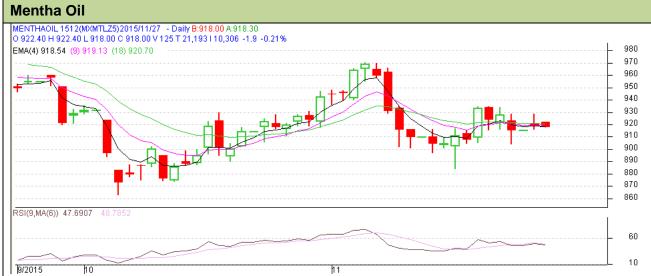

## **Technical Analysis:**

- Mentha oil market trend is moving in a steady trend at the moment.
- RSI is moving stable in neutral region.
- Last candlestick depicts steady market.

| Strategy: Wait                  |     |     |      |       |       |     |     |
|---------------------------------|-----|-----|------|-------|-------|-----|-----|
| Intraday Supports & Resistances |     |     | S2   | S1    | PCP   | R1  | R2  |
| Mentha                          | MCX | Nov | 840  | 850   | 919.9 | 950 | 960 |
| Pre-Market Intraday Trade Call* |     |     | Call | Entry | T1    | T2  | SL  |
| Mentha                          | MCX | Nov | Wait | -     | -     | -   | -   |