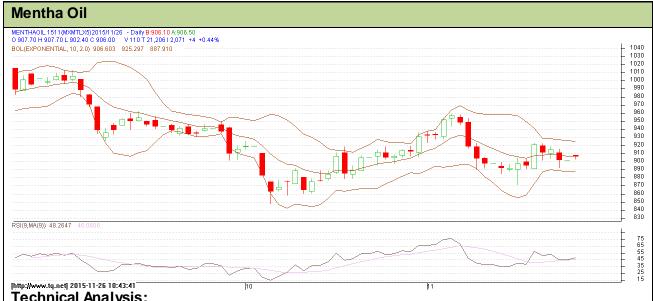

## **Technical Analysis:**

- Mentha oil market trend is moving in a downtrend at the moment.
- RSI is moving near to neutral region.
- Last candlestick depicts indecision.

| Strategy | · Sell |
|----------|--------|
| Jualegy  | . 0611 |

| Intraday Supports & Resistances                        |     | S2   | S1    | PCP          | R1    | R2  |       |  |
|--------------------------------------------------------|-----|------|-------|--------------|-------|-----|-------|--|
| Mentha                                                 | MCX | Dec  | 847.2 | 871          | 924.7 | 959 | 979.4 |  |
| Pre-Market Intraday Trade Call*                        |     | Call | Entry | T1           | T2    | SL  |       |  |
| Mentha                                                 | MCX | Dec  | Sell  | Below<br>923 | 917   | 914 | 926.6 |  |
| *Do not carry forward the position until the next day. |     |      |       |              |       |     |       |  |