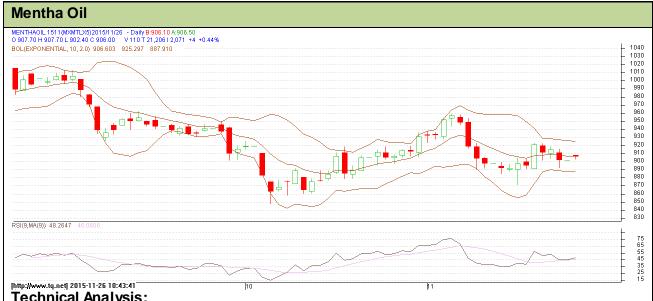

## **Technical Analysis:**

- Mentha oil market trend is moving in a downtrend at the moment.
- RSI is moving near to neutral region.
- Last candlestick depicts indecision.

| Strate  | av.   | Buv |
|---------|-------|-----|
| Otilato | M 7 - | Duy |

| on alogy. De                    | <b>4</b> y       |                 |             |              |       |     |       |
|---------------------------------|------------------|-----------------|-------------|--------------|-------|-----|-------|
| Intraday Supports & Resistances |                  | S2              | S1          | PCP          | R1    | R2  |       |
| Mentha                          | MCX              | Dec             | 847.2       | 871          | 923.3 | 959 | 979.4 |
| Pre-Market Intraday Trade Call* |                  | Call            | Entry       | T1           | T2    | SL  |       |
| Mentha                          | MCX              | Dec             | Buy         | Above<br>920 | 925   | 927 | 917   |
| *Do not carry                   | / forward the po | sition until th | e next day. |              |       |     |       |