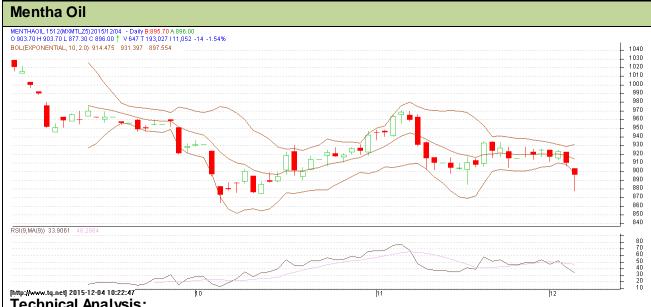

## **Technical Analysis:**

- Mentha oil market trend is moving in a downtrend at the moment.
- RSI is moving near to neutral region.
- Last candlestick depicts bearishness.

| Strategy: Sell                  |                |                 |            |              |     |     |       |
|---------------------------------|----------------|-----------------|------------|--------------|-----|-----|-------|
| Intraday Supports & Resistances |                |                 | S2         | S1           | PCP | R1  | R2    |
| Mentha                          | MCX            | Dec             | 847.2      | 871          | 910 | 959 | 979.4 |
| Pre-Market Intraday Trade Call* |                |                 | Call       | Entry        | T1  | T2  | SL    |
| Mentha                          | MCX            | Dec             | Sell       | Below<br>912 | 902 | 897 | 918   |
| *Do not carry                   | forward the po | sition until th | e next day |              |     |     |       |