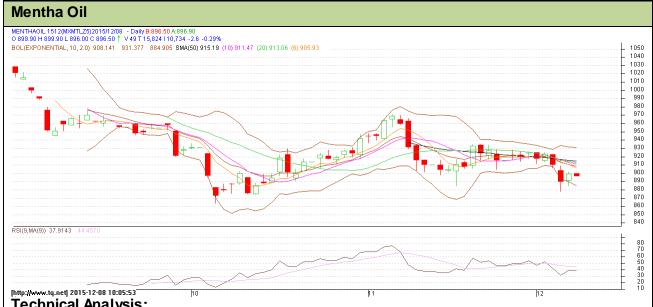

## **Technical Analysis:**

- Mentha oil market trend is moving in a downtrend at the moment.
- RSI is moving near to neutral region.
- Last candlestick depicts indecision

| Strategy: Wait                                         |     |     |       |       |        |     |       |
|--------------------------------------------------------|-----|-----|-------|-------|--------|-----|-------|
| Intraday Supports & Resistances                        |     |     | S2    | S1    | PCP    | R1  | R2    |
| Mentha                                                 | MCX | Dec | 847.2 | 871   | 902.10 | 959 | 979.4 |
| Pre-Market Intraday Trade Call*                        |     |     | Call  | Entry | T1     | T2  | SL    |
| Mentha                                                 | MCX | Dec | Wait  | -     | -      | -   | -     |
| *Do not carry forward the position until the next day. |     |     |       |       |        |     |       |