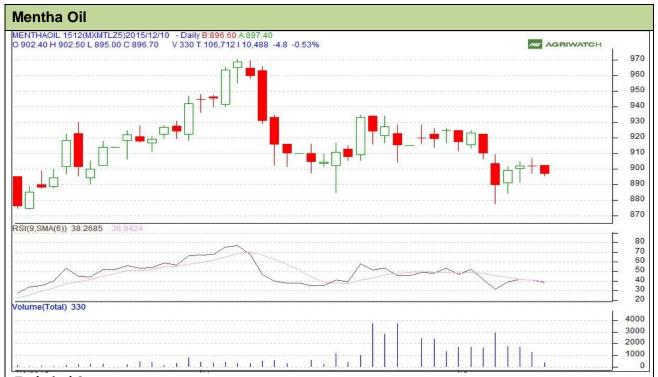

## **Technical Commentary:**

Candlestick chart indicates range bound movement in the market. RSI is moving down in neutral zone indicates prices may go down in the market. Volumes are not supporting the prices.

| Strategy: Sell                  |                 |                 |             |           |       |     |     |
|---------------------------------|-----------------|-----------------|-------------|-----------|-------|-----|-----|
| Intraday Supports & Resistances |                 |                 | S2          | S1        | PCP   | R1  | R2  |
| Mentha                          | MCX             | Dec             | 880         | 890       | 901.5 | 910 | 912 |
| Pre-Market Intraday Trade Call* |                 |                 | Call        | Entry     | T1    | T2  | SL  |
| Mentha                          | MCX             | Dec             | Sell        | Below 902 | 895   | 890 | 907 |
| *Do not carry                   | forward the pos | sition until th | ne next dav | /.        |       |     |     |