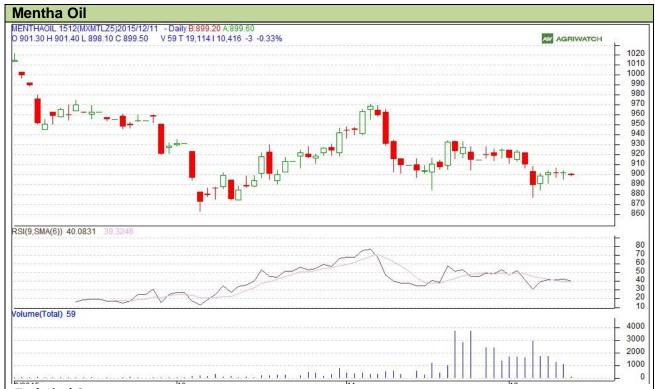

## **Technical Commentary:**

Candlestick chart indicates range bound movement in the market. RSI is moving down in neutral zone indicates prices may go down in the market. Volumes are not supporting the prices.