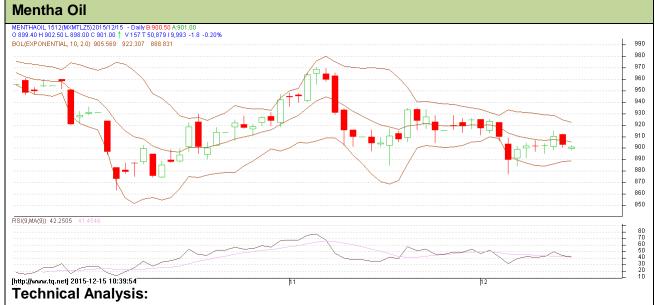

Commodity: Mentha Exchange: MCX
Contract: December Expiry: 30<sup>th</sup> Dec, 2015

- Mentha oil prices are moving in a range with weak tone.
- RSI is moving near to neutral region.
- Last candlestick depicts bearishness

| Strategy: Wait                  |     |     |       |       |       |     |       |
|---------------------------------|-----|-----|-------|-------|-------|-----|-------|
| Intraday Supports & Resistances |     |     | S2    | S1    | PCP   | R1  | R2    |
| Mentha                          | MCX | Dec | 847.2 | 871   | 903.5 | 959 | 979.4 |
| Pre-Market Intraday Trade Call* |     |     | Call  | Entry | T1    | T2  | SL    |
| Mentha                          | MCX | Dec | Wait  | -     | -     | -   | -     |