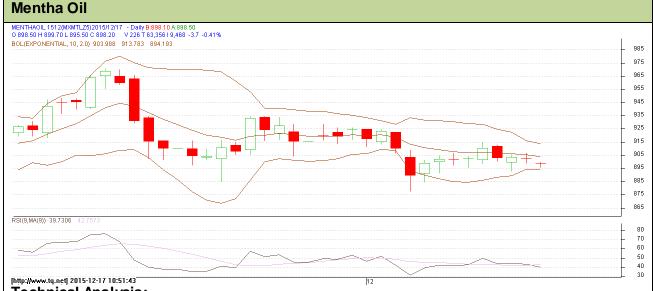

## **Technical Analysis:**

- Mentha oil prices are moving in a range with weak tone.
- RSI is moving near to neutral region.
- Last candlestick depicts bearishness

| •                                                      |     |     |       |       |       |     |       |
|--------------------------------------------------------|-----|-----|-------|-------|-------|-----|-------|
| Intraday Supports & Resistances                        |     |     | S2    | S1    | PCP   | R1  | R2    |
| Mentha                                                 | MCX | Dec | 847.2 | 871   | 901.9 | 959 | 979.4 |
| Pre-Market Intraday Trade Call*                        |     |     | Call  | Entry | T1    | T2  | SL    |
| Mentha                                                 | MCX | Dec | Wait  | -     | -     | -   | -     |
| *Do not carry forward the position until the next day. |     |     |       |       |       |     |       |