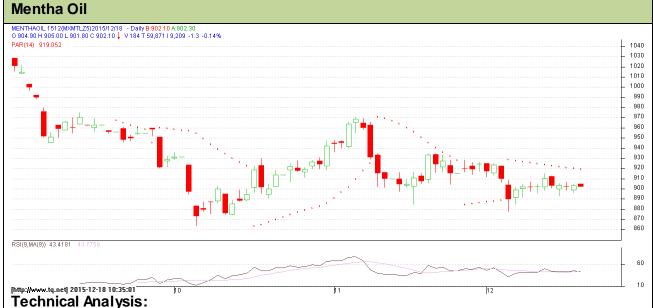

Exchange: MCX Expiry: 30<sup>th</sup> Dec, 2015 **Commodity: Mentha Contract: December** 

- Mentha oil prices are moving in a range with weak tone.
- RSI is moving near to neutral region.
- Last candlestick depicts indecision

| Strategy: Wait                  |               |                 |             |       |       |     |       |
|---------------------------------|---------------|-----------------|-------------|-------|-------|-----|-------|
| Intraday Supports & Resistances |               |                 | S2          | S1    | PCP   | R1  | R2    |
| Mentha                          | MCX           | Dec             | 847.2       | 871   | 903.4 | 959 | 979.4 |
| Pre-Market Intraday Trade Call* |               |                 | Call        | Entry | T1    | T2  | SL    |
| Mentha                          | MCX           | Dec             | Wait        | -     | -     | -   | -     |
| *Do not carry f                 | orward the po | sition until th | ne next day |       |       |     |       |