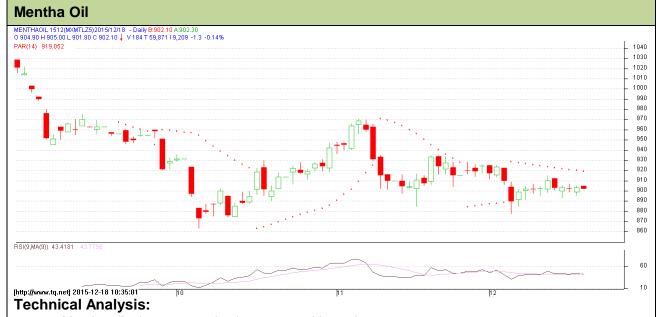

Commodity: Mentha Exchange: MCX
Contract: December Expiry: 30<sup>th</sup> Dec, 2015

- Mentha oil prices are moving in a range with weak tone.
- RSI is moving near to neutral region.
- Last candlestick depicts indecision

| Strategy: Wait                  |     |     |       |       |       |     |       |
|---------------------------------|-----|-----|-------|-------|-------|-----|-------|
| Intraday Supports & Resistances |     |     | S2    | S1    | PCP   | R1  | R2    |
| Mentha                          | MCX | Dec | 847.2 | 871   | 903.2 | 959 | 979.4 |
| Pre-Market Intraday Trade Call* |     |     | Call  | Entry | T1    | T2  | SL    |
| Mentha                          | MCX | Dec | Wait  | -     | -     | -   | -     |