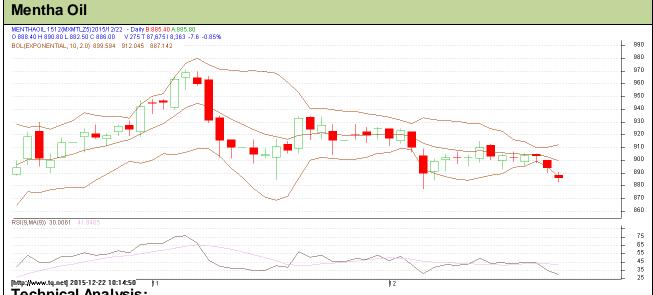

## **Technical Analysis:**

- Mentha oil prices are moving in a range with weak tone.
- RSI is moving near to oversold region.
- Last candlestick depicts bearishness

| Strategy | الم           |
|----------|---------------|
| Jualegy  | . <b>Jeli</b> |

| Intraday Supports & Resistances |                | S2              | <b>S</b> 1  | PCP          | R1    | R2  |       |
|---------------------------------|----------------|-----------------|-------------|--------------|-------|-----|-------|
| Mentha                          | MCX            | Dec             | 847.2       | 871          | 893.6 | 959 | 979.4 |
| Pre-Market Intraday Trade Call* |                | Call            | Entry       | T1           | T2    | SL  |       |
| Mentha                          | MCX            | Dec             | Sell        | Below<br>890 | 880   | 875 | 896   |
| *Do not carry                   | forward the po | sition until th | e next dav. |              |       |     |       |