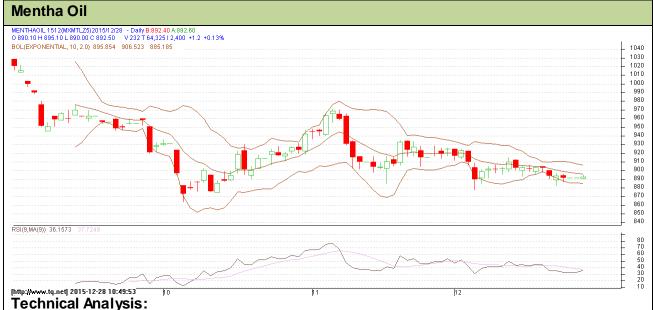

Exchange: MCX Expiry: 30<sup>th</sup> Dec, 2015 **Commodity: Mentha** Contract: December

- Mentha oil prices are moving in a range with weak tone.
- RSI is moving near to oversold region.
- Last candlestick depicts indecision.