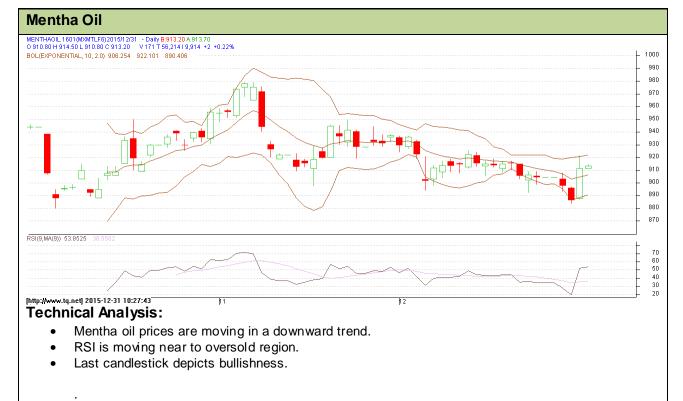

Commodity: Mentha Exchange: MCX
Contract: January Expiry: 31<sup>th</sup> Jan, 2016

| Strategy: Sell                  |                |                 |              |              |       |     |       |
|---------------------------------|----------------|-----------------|--------------|--------------|-------|-----|-------|
| Intraday Supports & Resistances |                |                 | S2           | S1           | PCP   | R1  | R2    |
| Mentha                          | MCX            | Jan             | 847.2        | 871          | 911.2 | 932 | 943   |
| Pre-Market Intraday Trade Call* |                |                 | Call         | Entry        | T1    | T2  | SL    |
| Mentha                          | MCX            | Jan             | Sell         | Below<br>918 | 912   | 909 | 921.6 |
| *Do not carry                   | forward the po | sition until th | ne next dav. |              |       |     |       |