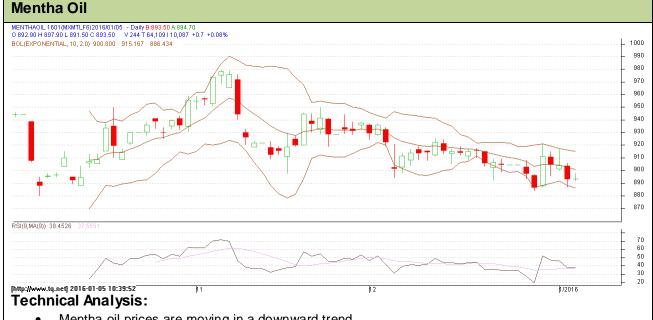

Exchange: MCX Expiry: 31<sup>th</sup> Jan, 2016 **Commodity: Mentha Contract: January** 

- Mentha oil prices are moving in a downward trend.
- RSI is moving near to neutral region.
- Last candlestick depicts bearishness.