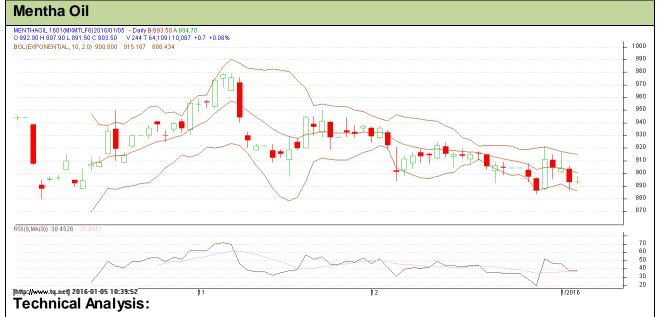

Commodity: Mentha Exchange: MCX Contract: January Expiry: 31<sup>th</sup> Jan, 2016

- Mentha oil prices are moving in a downward trend.
- RSI is moving near to neutral region.
- Last candlestick depicts bearishness.