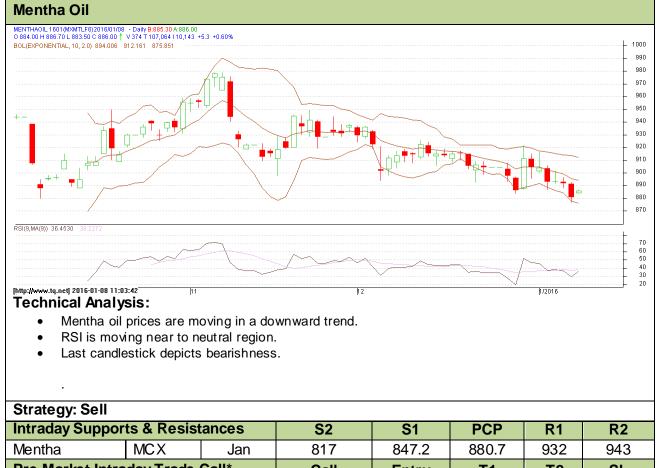

Commodity: Mentha Exchange: MCX Contract: January Expiry: 31<sup>th</sup> Jan, 2016

| Strategy: Seil                  |                |                 |              |              |       |     |     |
|---------------------------------|----------------|-----------------|--------------|--------------|-------|-----|-----|
| Intraday Supports & Resistances |                |                 | S2           | S1           | PCP   | R1  | R2  |
| Mentha                          | MCX            | Jan             | 817          | 847.2        | 880.7 | 932 | 943 |
| Pre-Market Intraday Trade Call* |                |                 | Call         | Entry        | T1    | T2  | SL  |
| Mentha                          | MCX            | Jan             | Sell         | Below<br>885 | 875   | 870 | 891 |
| *Do not carry                   | forward the po | sition until th | ne next day. |              |       |     |     |