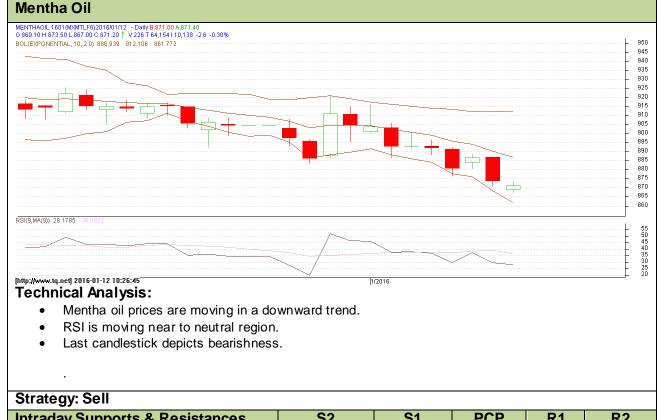

Commodity: Mentha Exchange: MCX Contract: January Expiry: 31<sup>th</sup> Jan, 2016

| Strategy: Sell                                         |     |     |      |              |       |     |     |
|--------------------------------------------------------|-----|-----|------|--------------|-------|-----|-----|
| Intraday Supports & Resistances                        |     |     | S2   | S1           | PCP   | R1  | R2  |
| Mentha                                                 | MCX | Jan | 817  | 847.2        | 873.8 | 932 | 943 |
| Pre-Market Intraday Trade Call*                        |     |     | Call | Entry        | T1    | T2  | SL  |
| Mentha                                                 | MCX | Jan | Sell | Below<br>875 | 865   | 860 | 881 |
| *Do not carry forward the position until the next day. |     |     |      |              |       |     |     |