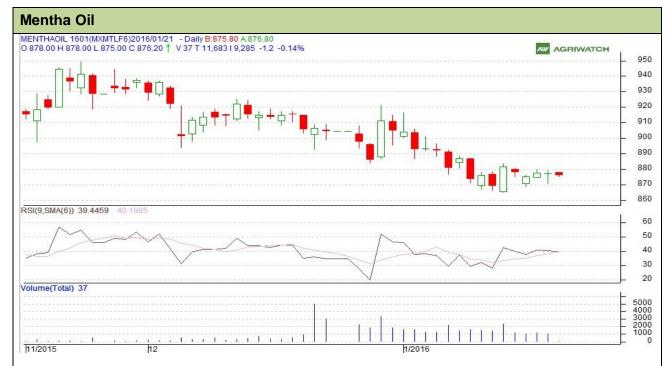

## **Technical Analysis:**

Candlestick chart pattern indicates range bound movement in the market. RSI is moving down in neutral zone indicates prices may go down in the market. Volumes are supporting the prices.