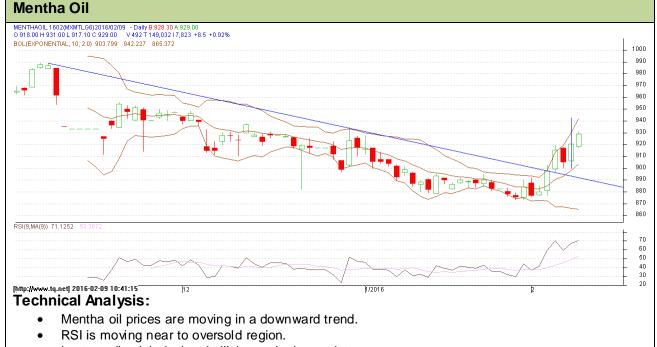

Commodity: Mentha Exchange: MCX
Contract: February Expiry: 31<sup>th</sup> Feb, 2016

• Last candlestick depicts bullishness in the market.

| Strategy: Buy                                          |     |     |      |              |       |     |       |
|--------------------------------------------------------|-----|-----|------|--------------|-------|-----|-------|
| Intraday Supports & Resistances                        |     |     | S2   | S1           | PCP   | R1  | R2    |
| Mentha                                                 | MCX | Feb | 817  | 847.2        | 920.5 | 932 | 943   |
| Pre-Market Intraday Trade Call*                        |     |     | Call | Entry        | T1    | T2  | SL    |
| Mentha                                                 | MCX | Feb | Buy  | Above<br>920 | 927   | 930 | 915.8 |
| *Do not carry forward the position until the next day. |     |     |      |              |       |     |       |