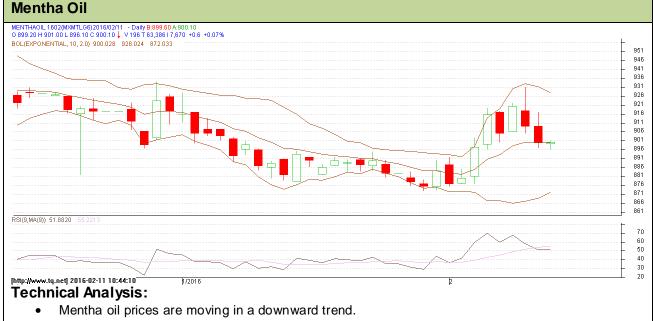

Commodity: Mentha Exchange: MCX
Contract: February Expiry: 31<sup>th</sup> Feb, 2016

- RSI is moving near to oversold region.
- Last candlestick depicts bearishness in the market.

Strategy: Buy

| Intraday Supports & Resistances                        |     |     | S2   | <b>S</b> 1   | PCP   | R1  | R2  |
|--------------------------------------------------------|-----|-----|------|--------------|-------|-----|-----|
| Mentha                                                 | MCX | Feb | 817  | 847.2        | 899.5 | 932 | 943 |
| Pre-Market Intraday Trade Call*                        |     |     | Call | Entry        | T1    | T2  | SL  |
| Mentha                                                 | MCX | Feb | Buy  | Above<br>896 | 906   | 911 | 890 |
| *Do not carry forward the position until the next day. |     |     |      |              |       |     |     |