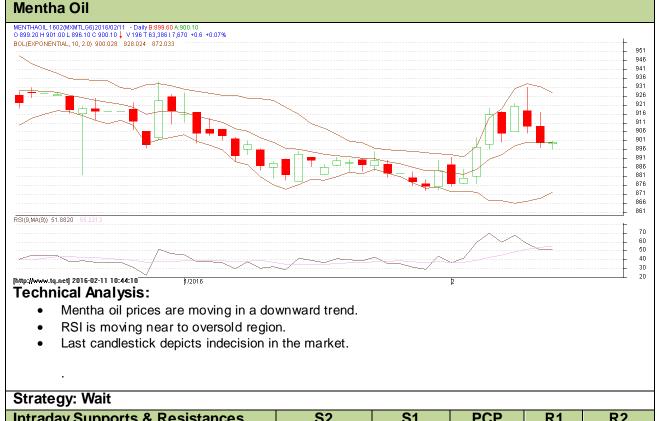

Commodity: Mentha Exchange: MCX
Contract: February Expiry: 31<sup>th</sup> Feb, 2016

| Strategy: Wait                                         |     |     |      |       |       |     |     |
|--------------------------------------------------------|-----|-----|------|-------|-------|-----|-----|
| Intraday Supports & Resistances                        |     |     | S2   | S1    | PCP   | R1  | R2  |
| Mentha                                                 | MCX | Feb | 817  | 847.2 | 907.2 | 932 | 943 |
| Pre-Market Intraday Trade Call*                        |     |     | Call | Entry | T1    | T2  | SL  |
| Mentha                                                 | MCX | Feb | Wait | -     | -     | -   | -   |
| *Do not carry forward the position until the next day. |     |     |      |       |       |     |     |