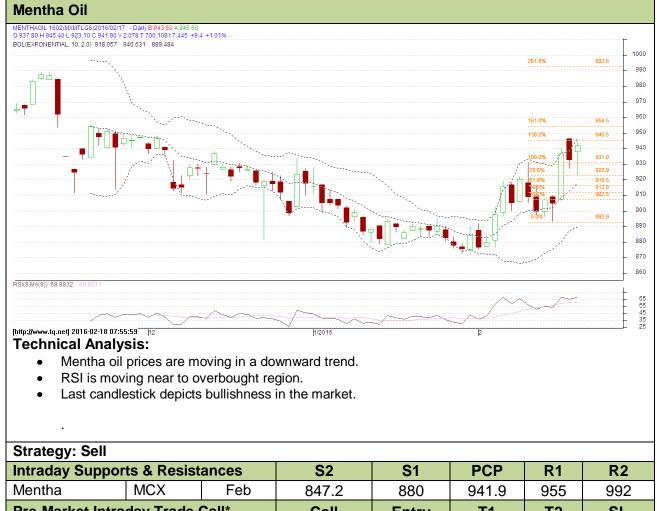

Commodity: Mentha Exchange: MCX
Contract: February Expiry: 31<sup>th</sup> Feb, 2016

| 0,                                                     |     |     |       |              |       |     |     |
|--------------------------------------------------------|-----|-----|-------|--------------|-------|-----|-----|
| Intraday Supports & Resistances                        |     |     | S2    | S1           | PCP   | R1  | R2  |
| Mentha                                                 | MCX | Feb | 847.2 | 880          | 941.9 | 955 | 992 |
| Pre-Market Intraday Trade Call*                        |     |     | Call  | Entry        | T1    | T2  | SL  |
| Mentha                                                 | MCX | Feb | Sell  | Below<br>945 | 935   | 930 | 951 |
| *Do not carry forward the position until the next day. |     |     |       |              |       |     |     |